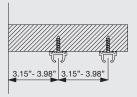

#### Ceiling fix to timber with two or multiple profiles

The final distances may be outside of the recommendations above depending on curtain heading, make-up and any obstructions. Batten thickness depends on length of screw.

#### Fixing points

The fixing distances are meant as a guide only: they may vary in practice depending on surface and curtain weight.

Silent Gliss Tools 7550 makes fitting to wood more efficient and eliminates damage to the track.

A: Centre tool 7550

B: Screw 3019 / 0.47"

C: Screw 3025 / 0.71"