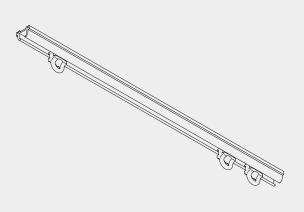

# Silent Gliss 1012

#### **Product Information**

3

- Hand operated curtain track for light curtains and nets
- Especially suitable for trucks, boats, caravans, etc
- Thin, elegant and bendable ceiling fix profile with special concrete-fixing supports where appropriate
- Quick fixing to wood with special Silent Gliss 7550 centre tool
- Pre-drilled every 4.72 in.
- Standard colours: silver and bronze
- Standard profile length 236.2",(profile connector for longer lengths)
- Can be bent