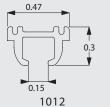

rated Curtain Track Systems









# Hand Operated Curtain Track System

# Silent Gliss 1012



#### **Product Information**

3

- Hand operated curtain track for light curtains and nets
- Especially suitable for trucks, boats, caravans, etc
- Thin, elegant and bendable ceiling fix profile with special concrete-fixing supports where appropriate
- Quick fixing to wood with special Silent Gliss 7550 centre tool
- Pre-drilled every 4.72 in.
- Standard colours: silver and bronze
- Standard profile length 236.2",(profile connector for longer lengths)
- Can be bent

When splicing on a gradual curve, each side of the track by the splice must have a straight piece of profile of 2" on both Sides (totaling 4" of straight profile)

Silent Gliss®

### Profile, Bending and Specification Information





This is the standard radius which we recommend for optimal operation. The minimum possible radius is 2.36".

Specification guide - download from www.silentgliss.co.uk (password required). (629.92/in)

Silent Gliss 1012 curtain track, hand-drawn, anodised aluminium, complete with gliders 3533 at 16/m. 2 endstops 3016 per length, top fixed to timber (by others) at 14.17 in. centres with special screw 3019. ......Lm. State colour.

### **Fitting Information**

#### Fixing points



The fixing distances are meant as a guide only: they may vary in practice depending on surface and curtain weight.

Silent Gliss Tools 7550 makes fitting to wood more efficient and eliminates damage to the track.





A: Centre tool 7550

B: Screw 3019 / 0.47"

C: Screw 3025 / 0.71"

#### **Fitting Options**

#