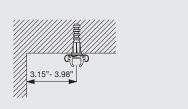

#### Fixing to concrete ceilings with support 3112

The final distances may be outside of the recommendations above depending on curtain heading, make-up and any obstructions. Batten thickness depends on length of screw.

#### Fixing points

The fixing distances are meant as a guide only: they may vary in practice depending on surface and curtain weight.

Silent Gliss Tools 7550 makes fitting to wood more efficient and eliminates damage to the track.

A: Centre tool 7550

B: Screw 3019 / 0.47"

C: Screw 3025 / 0.71"