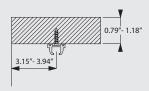

#### Ceiling fix to timber with single profile

The final distances may be outside of the recommendations above depending on curtain heading, make-up and any obstructions. Batten thickness depends on length of screw.

#### Fixing points

The fixing distances are meant as a guide only: they may vary in practice depending on surface and curtain weight.

Silent Gliss Tools 7550 makes fitting to wood more efficient and eliminates damage to the track.

A: Centre tool 7550

B: Screw 3019 / 0.47"

C: Screw 3025 / 0.71"