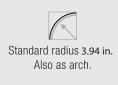

### Profile, Bending and Specification Information

This is the standard radius which we recommend for optimal operation. The minimum possible radius is 2.36".

Specification guide - download from www.silentgliss.co.uk (password required). (629.92/in)