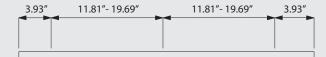

#### Fixing points

The fixing distances are meant as a guide only: they may vary in practice depending on surface and curtain weight.

Silent Gliss Tools 7550 makes fitting to wood more efficient and eliminates damage to the track.

#### Ceiling fix to timber with single profile

The final distances may be outside of the recommendations above depending on curtain heading, make-up and any obstructions. Batten thickness depends on length of screw.

#### Ceiling fix to timber with two or multiple profiles

The final distances may be outside of the recommendations above depending on curtain heading, make-up and any obstructions. Batten thickness depends on length of screw.

#### Fixing to concrete ceilings with support 3112

The final distances may be outside of the recommendations above depending on curtain heading, make-up and any obstructions. Batten thickness depends on length of screw.