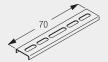

#### **Product Information**

3

- Hand operated curtain track for light curtains and nets
- Especially suitable for trucks, boats, caravans, etc
- Thin, elegant and bendable ceiling fix profile with special concrete-fixing supports where appropriate
- Quick fixing to wood with special Silent Gliss 7550 centre tool
- Pre-drilled every 4.72 in.
- Standard colours: silver and bronze
- Standard profile length 236.2",(profile connector for longer lengths)
- Can be bent