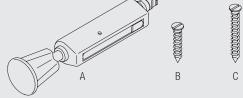

ing 4" of straight profile)

Silent Gliss®

### Profile, Bending and Specification Information





This is the standard radius which we recommend for optimal operation. The minimum possible radius is 2.36".

Specification guide - download from www.silentgliss.co.uk (password required). (629.92/in)

Silent Gliss 1012 curtain track, hand-drawn, anodised aluminium, complete with gliders 3533 at 16/m. 2 endstops 3016 per length, top fixed to timber (by others) at 14.17 in. centres with special screw 3019. ......Lm. State colour.

### **Fitting Information**

#### Fixing points



The fixing distances are meant as a guide only: they may vary in practice depending on surface and curtain weight.

Silent Gliss Tools 7550 makes fitting to wood more efficient and eliminates damage to the track.





A: Centre tool 7550

B: Screw 3019 / 0.47"

C: Screw 3025 / 0.71"

#### **Fitting Options**

#### Ceiling fix to timber with single profile



The final distances may be outside of the recommendations above depending on curtain heading, make-up and any obstructions. Batten thickness depends on length of screw.

#### Ceiling fix to timber with two or multiple profiles



The final distances may be outside of the recommendations above depending on curtain heading, make-up and any obstructions. Batten thickness depends on length of screw.

#### Fixing to concrete ceilings with support 3112





The final distances may be outside of the recommendations above depending on curtain heading, make-up and any obstructions. Batten thickness depends on length of screw.

#### **Standard Accessories**