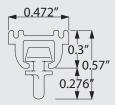

| Concrete fixing support (std for concrete) |  |
| 3534 | Glider 3533 in strip form                     | <u>Garage</u>   | 7002 | Profile protector                          |  |



5

## **Optional Accessories**

| 3025  | Special screw (18mm)     | 3032  | Spring stop               |  |
|-------|--------------------------|-------|---------------------------|--|
| 3064  | Connecting bridge        | 3070  | Twist eye endstop         |  |
| 3071  | Screw twist endstop      | 3511  | Glider                    |  |
| 3533  | Glider                   | 3548  | Retrofit glider           |  |
| 3570  | Rotating glider          | 10430 | Draw rod with hook, 50cm  |  |
| 10431 | Draw rod with hook, 75cm | 10432 | Draw rod with hook, 100cm |  |



## **Useful Information and Sewing Accessories**



Diagram uses standard 3533/3534 glider and is measured to the inside of the glider eye. For optional gliders substitute dimensions below: 3570 = 0.236''

| 25 | 1 C |     |
|----|-----|-----|
| 00 | 40  | ) — |

| 3068 | Loop tape | 3 |
|------|-----------|---|
| 3571 | Hook      | 3 |
| 3599 | Hook      |   |

| 3562 | Standard tape |  |
|------|---------------|--|
| 3582 | Hook          |  |
|      |               |  |

## **Useful Measurements**



3064 Connecting bridge



#### www.SilentGlissAmerica.com

Silent Gliss Inc United States Distribution 755 East 134th street 3rd Floor. Bronx, NY 10454

> Correspondence: P.O. Box 592 New York, Ny 10150

Please call or email with any questions or for technical catalogs: info@SilentGlissAmerica.com Tel: 718-412-9040