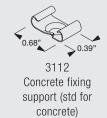

#### **Standard Accessories**

| 1012 | Profile                                       |                 | 3016 | Endstop                                    |  |
|------|-----------------------------------------------|-----------------|------|--------------------------------------------|--|
| 3019 | Special screw - 12mm<br>(standard for timber) | <b>O</b> mmand: | 3112 | Concrete fixing support (std for concrete) |  |
| 3534 | Glider 3533 in strip form                     | <u>Garage</u>   | 7002 | Profile protector                          |  |